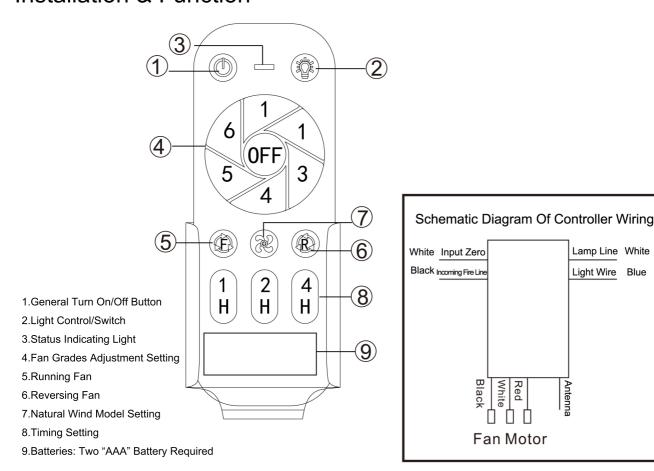

## Installation & Function

Note: The battery for the remote controller is not included under the safety concern in transit, please use model# "AAA" battery.

\*For several ceiling fans, please press the the turn off/on button quickly, the light tone will change immediately.