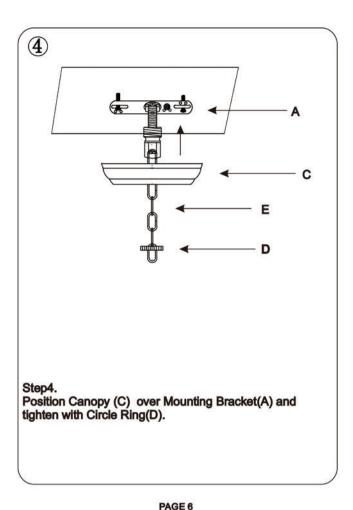

## Bella Depot https://www.BellaDepot.com

- Connect black fixture wire to black supply wire and white fixture wire to white supply wire using wire caps(provided). Warp connection with electrical tape.
- 2.Connect ground wire from canopy with ground wire from junction box using a wire cap .Wrap with electrical tape for a more secure connection. If house does not have ground wire, attach grounding wire to green grounding screw marked GND.
- 3. Tuck all wires carefully into the J-Box.