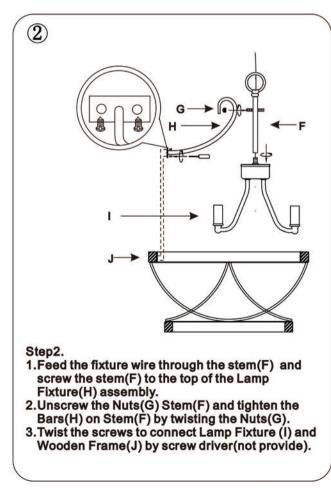

## ASSEMBLY & INSTALLATION GUIDE

**ITEMS YOU NEED** 

- a. Ladder
- b. Screwdriver
- c. Wire cutter/stripper
- d. Insulation tape
- e. 5 x E12 Bulbs (<40W)