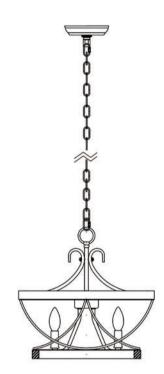

## ASSEMBLY & INSTALLATION GUIDE

**ITEMS YOU NEED** 

- a. Ladder
- b. Screwdriver
- c. Wire cutter/stripper
- d. Insulation tape
- e. 5 x E12 Bulbs (<40W)