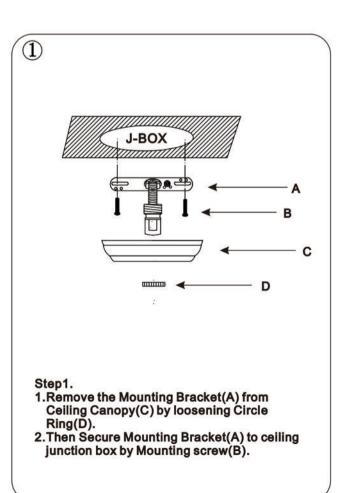

### **GETTING STARTED**

- 1. Carefully unpack all accessories and parts.
- Place all components on a clean, flat and soft surface to prevent parts from getting scratched.
- Shut off your main electrical supply at the fuse box or circuit breaker. Just turning off the light switch is not sufficient to prevent electrical shock!