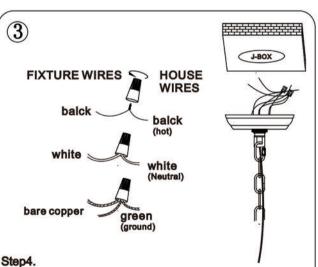

## Bella Depot https://www.BellaDepot.com

- Connect black fixture wire to black supply wire and white fixture wire to white supply wire using wire caps(provided). Warp connection with electrical tape.
- 2.Connect ground wire from canopy with ground wire from junction box using a wire cap .Wrap with electrical tape for a more secure connection. If house does not have ground wire, attach grounding wire to green grounding screw marked GND.
- 3. Tuck all wires carefully into the J-Box.

WARNING: Never connect grounding wire to black or white power supply wires. It is imperative that the outlet box in your home be properly grounded.

Bella Depot https://www.BellaDepot.com