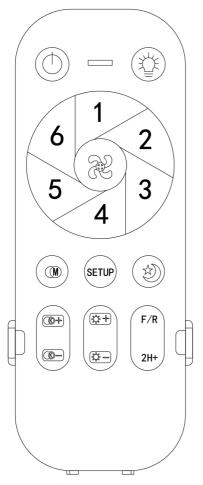

## Installation & Function

**Light ON/OFF** 

Note: The battery for the remote controller is not included under the safety concern in transit, please use model# "AAA" battery.

\*For several ceiling fans, please press the the turn off/on button quickly, the light tone will change immediately.