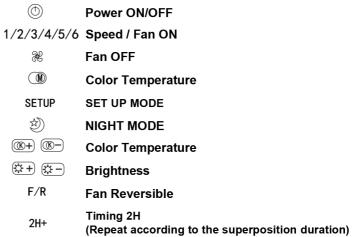

## Installation & Function

**Light ON/OFF** 

Note: The battery for the remote controller is not included under the safety concern in transit, please use model# "AAA" battery.

\*For several ceiling fans, please press the the turn off/on button quickly, the light tone will change immediately.