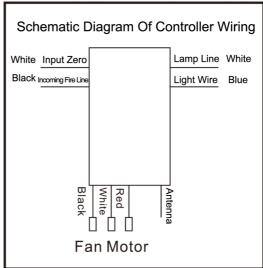

## Re-Program:

Use the wall switch to turn on the light, the long-press SETUP button will automatically correct the code within 10 seconds when the power is on.

Then please try the remote again.

If you have any further questions, please contact us directly for professional help with your oder number Official Email Address: Support@BellaDepot.com